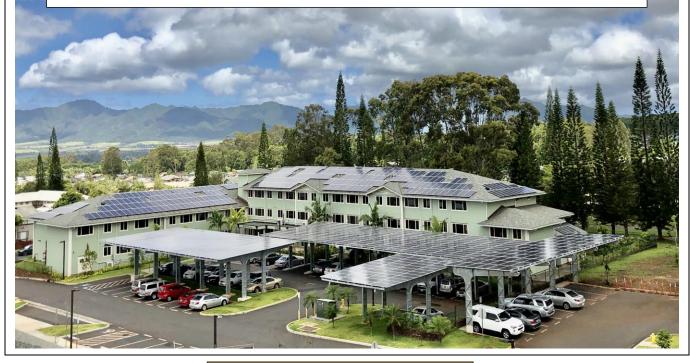

## Meheula Vista I, II, III

Mililani, Oʻahu

Catholic Charities Hawaii's Meheula Vista is a 4-phase, 300-unit master planned, senior affordable rental housing development located on approximately 7.5 acres of land in Mililani Mauka. Each phase of the housing project consists of 75 one-bedroom, one-bath units. The facilities were designed, financed, and built by Adon including **600 kW** of rooftop and carport PV arrays, **2.5MWh** of advanced LFP Batteries, **666 kW** of solar hot water systems (over 4,300 gallons), and **135kW** of solar heat pumps (2.7MBTU of cooling). Adon Energy Management System maximizes utilization of renewable energy resources and providing grid services. All three phases qualified for HECO's battery bonus program.

## System Type:

- Roof Mount
- Carport
- Solar AC Systems
- Solar Hot Water Systems
- Adon PowerBox Battery Storage System
- Adon Energy Management Systems (EMS)