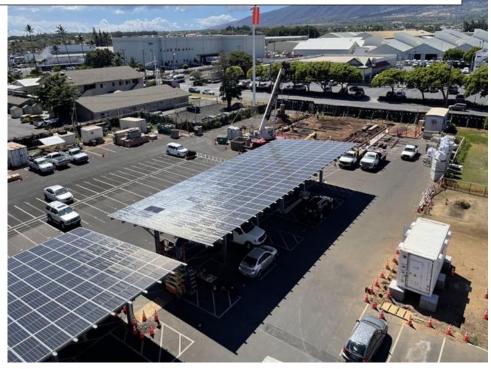

### Kahului, Maui

Kahului Lani is a 165-unit senior affordable rental complex located along Kane Street across from the Kahului Foodland on Maui. The six-story buildings are developed by Catholic Charities Hawaii to provide on-site case management services and programs for senior residents. The facilities consist of **104.6kW** split between two rooftop photovoltaic arrays powering solar heat pump systems (2.1MTU of cooling) and two separate solar carports with a **762.5kWh** LFP Battery commissioned in 2021 managed by Adon Energy Management Systems.

### System Type:

- Roof Mount
- Carport
- Solar AC Systems
- Adon PowerBox Battery Storage System
- Adon Energy Management Systems (EMS)